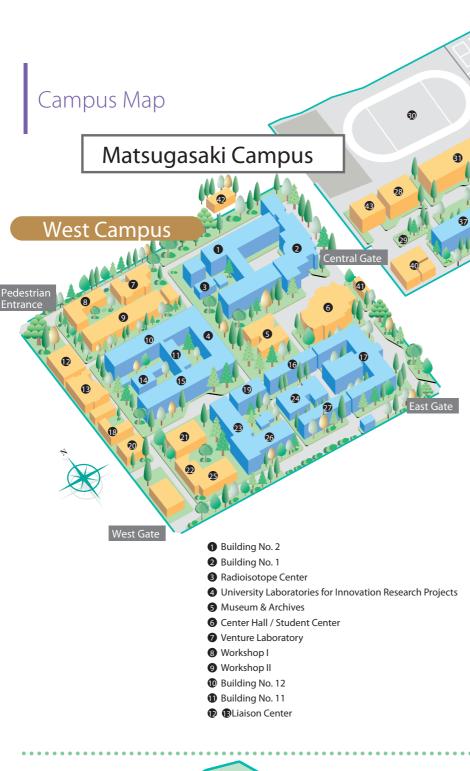

Center for Environmental Science

East Campus

Umabashi Gate

- Building No. 10
- Building No. 5
- Building No. 3
- Design Workshop
- Building No. 7
- Barber Shop
- 4 KIT House (Cafeteria and Retail Shop)
- Building No. 8
- Center for Information Science
- Event Space, ATM
- Building No. 6
- Building No. 4
- Administration, Headquarters
- Centenary Monument (Rainbow Tower)
- Track & Field
- University Library
- Cultural Club House
- Athletic Club House
- Swimming Pool
- Gymnasium
- 6 Health Care Service Center
- East Building No. 1
- East Building No. 2
- Martial Arts Training Center
- 49 60th Anniversary Hall
- Plaza KIT
- Matsugasaki KIT Park (Villa KIT, KITClub, KIT Pavilion)
- Notre Dame Hall

- Center for Bioresource Field Science
- Trosophila Genetic Resource Center
- 46 Gakudo Kaikan