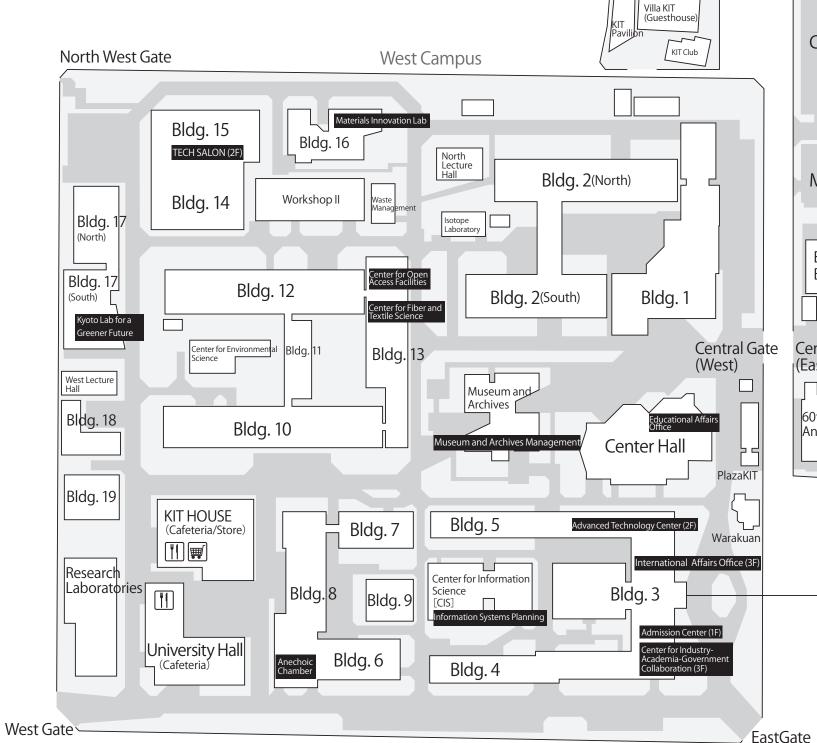

Kyoto Institute of Technology Matsugasaki Campus





## Headquarters/Administration

3F | Facility Management and Security Office International Affairs Office Labor and Personnel Office Financial Accounting Office(Budgeting, Treasury Services, Cash Flow Management) Research Promotion and Collaboration Office

2F | Headquarters Office

General Affairs and Planning Office (General Affairs and Planning, Legal Affairs, Public Relations, Institutional Reporting, Executive Assistance)

1F | Student Support and Community Outreach Office Admissions Office General Affairs and Planning Office(Graduate School Faculty Administration) Financial Accounting Office(Accounting, Procurement, Delivery Inspections)