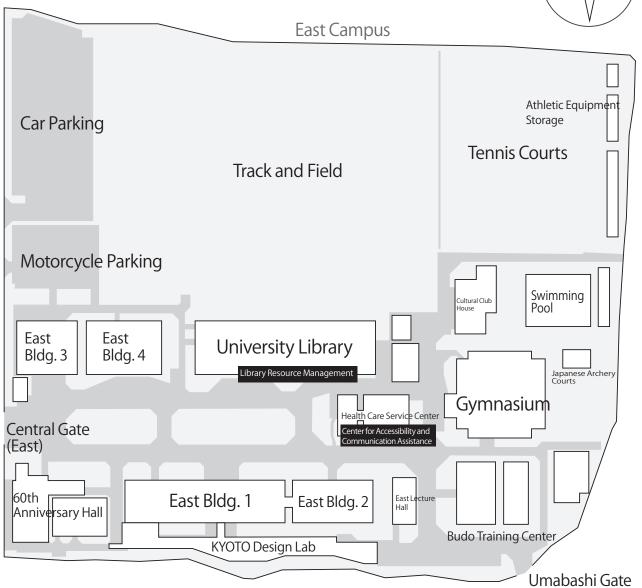

Kyoto Institute of Technology Matsugasaki Campus





## Headquarters/Administration

3F | Facility Management and Security Office International Affairs Office Labor and Personnel Office Financial Accounting Office(Budgeting, Treasury Services, Cash Flow Management) Research Promotion and Collaboration Office

2F | Headquarters Office

General Affairs and Planning Office (General Affairs and Planning, Legal Affairs, Public Relations, Institutional Reporting, Executive Assistance)

1F | Student Support and Community Outreach Office Admissions Office General Affairs and Planning Office(Graduate School Faculty Administration) Financial Accounting Office(Accounting, Procurement, Delivery Inspections)